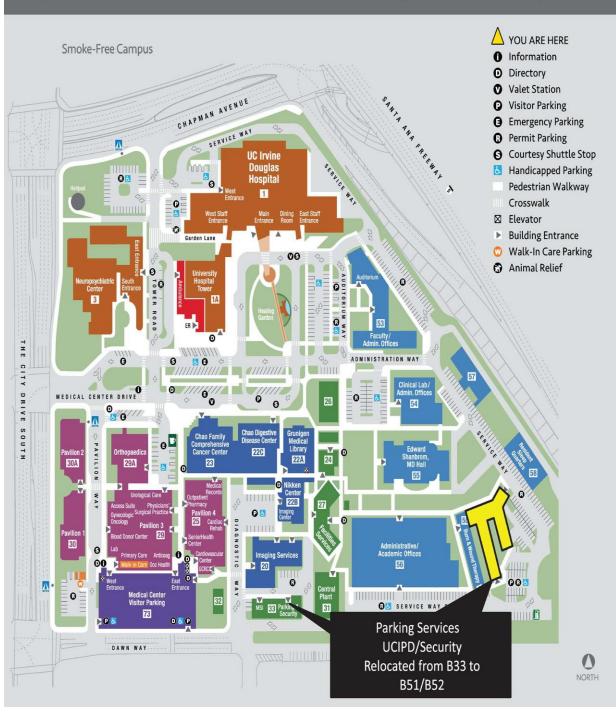

## **Parking at UC Irvine Health**

The Parking Office (**Building 51**) is open Monday thru Friday, from 7:15 a.m. to 4 p.m. The telephone number is 714-456-5636. For after-hours leave a message, or for immediate assistance, please call UC Irvine Campus Dispatch at 714-456-5493. There are a few parking spaces just outside the parking office marked **reserved** for your convenience. Stop in and purchase passes prior to parking at the Christ Cathedral. **Do not park in a numbered space.** 

For more information, please contact: Nelly Cruz, Parking Manager ncruz@uci.edu.

#### Which parking pass do I purchase?

Purchase your passes **before** parking in The Christ Cathedral lot.

Purchase MB-General Staff, Students permit

- Cost: \$4/Daily
- Valid Monday thru Friday at The Christ Cathedral parking lots 3 and 4 on the corner of Lewis and Chapman Avenue. Please refer to The Christ Cathedral map for lots (highlighted in yellow) where you may park. (see last page)
- o You will need to purchase the passes prior to parking at The Christ Cathedral.
- Weekend and night shift parking only: Please park in the visitor's parking structure on Dawn Way. You will still need to purchase parking passes to park in the structure as well.