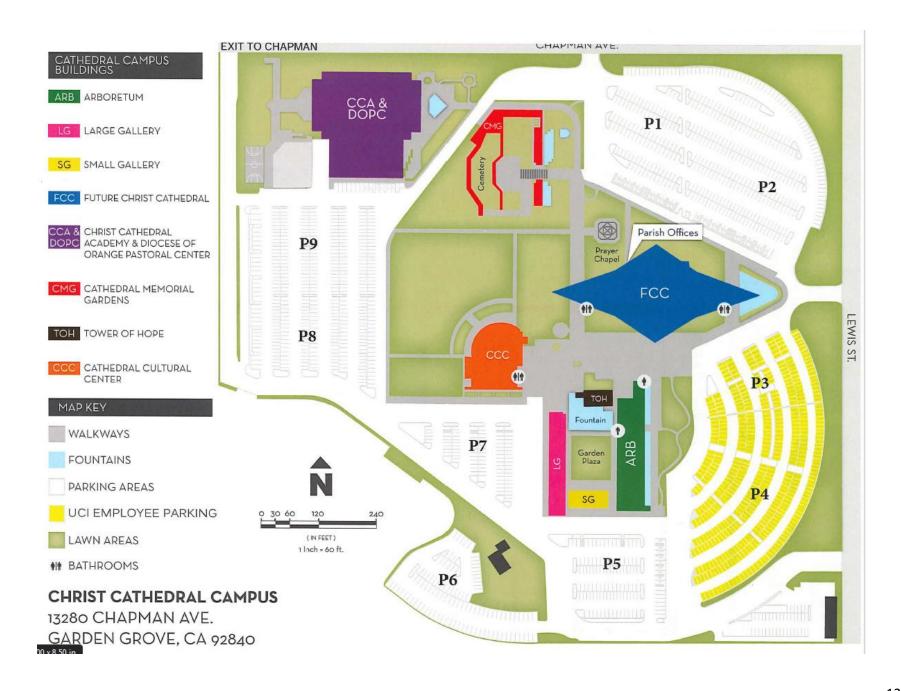

#### Which parking pass do I purchase?

Purchase your passes **before** parking in The Christ Cathedral lot.

Purchase MB-General Staff, Students permit

- Cost: \$4/Daily
- Valid Monday thru Friday at The Christ Cathedral parking lots 3 and 4 on the corner of Lewis and Chapman Avenue. Please refer to The Christ Cathedral map for lots (highlighted in yellow) where you may park. (see last page)
- o You will need to purchase the passes prior to parking at The Christ Cathedral.
- Weekend and night shift parking only: Please park in the visitor's parking structure on Dawn Way. You will still need to purchase parking passes to park in the structure as well.